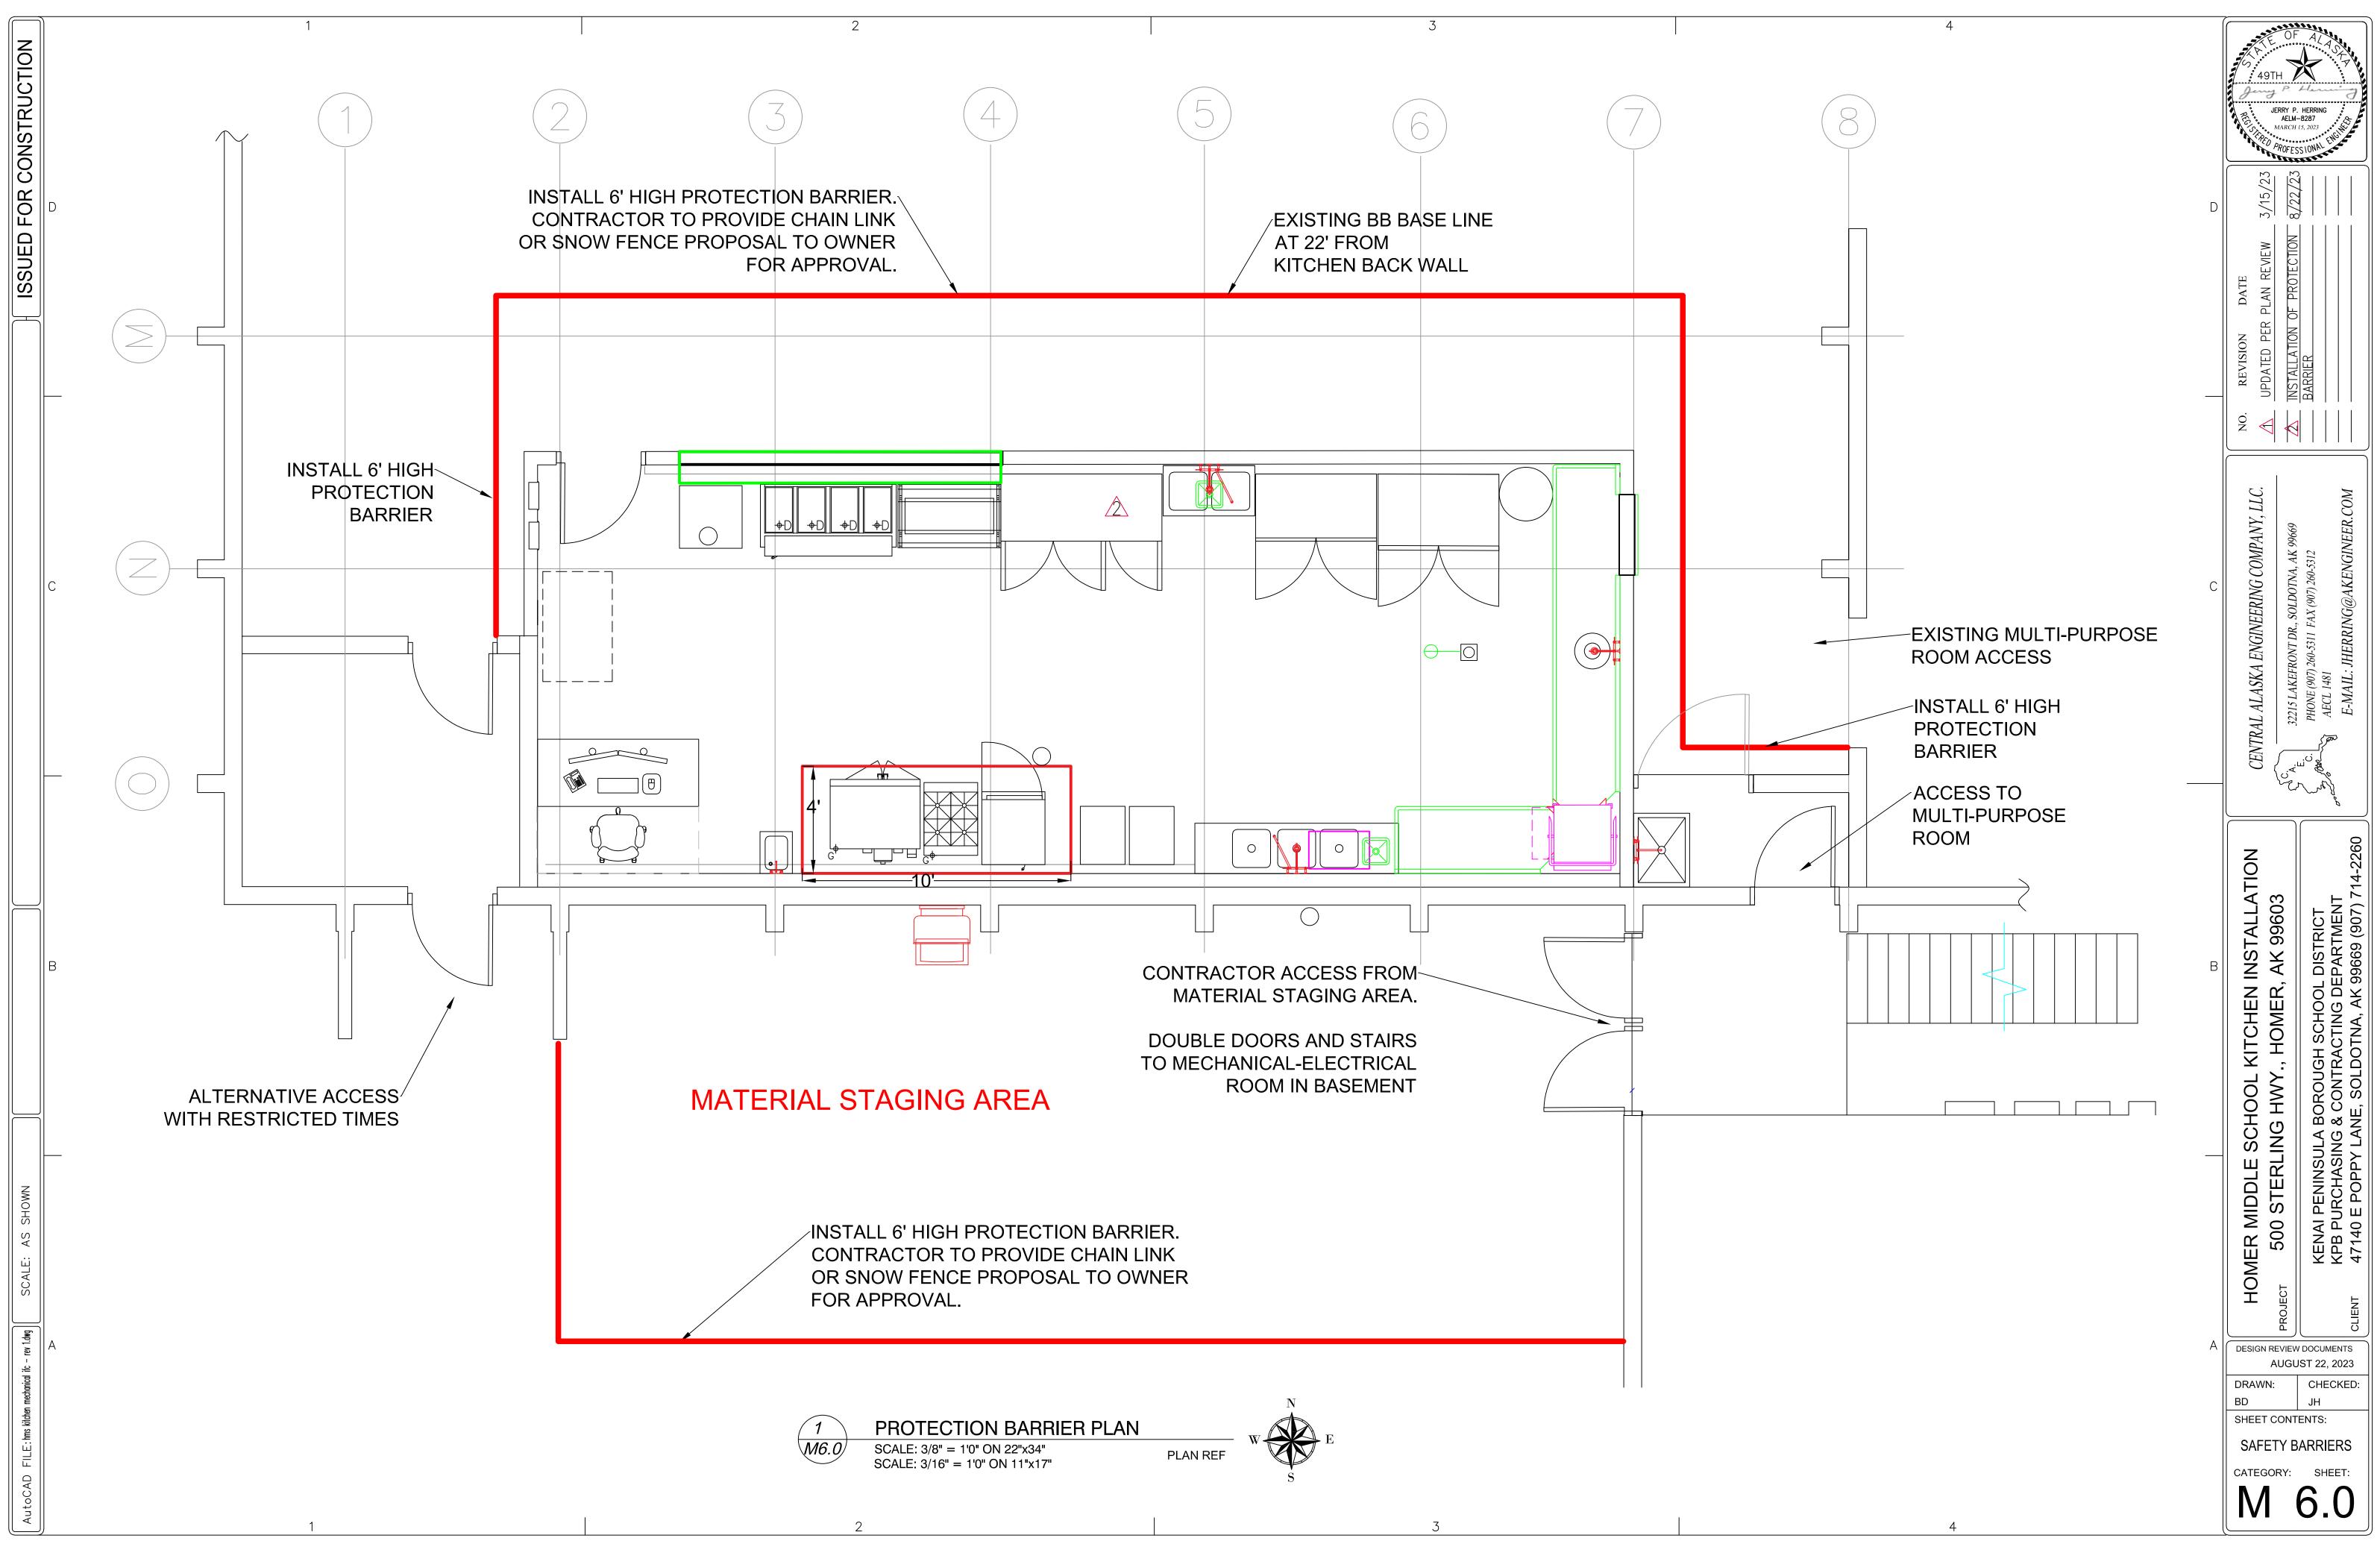

| <u>ITEM NO.</u><br>03-01 | REFERENCE<br>Clarification | DESCRIPTION<br>See protection barrier outline on M6.0 of the attached.                                                         |
|--------------------------|----------------------------|--------------------------------------------------------------------------------------------------------------------------------|
| 03-02                    | Clarification              | See attached staging and storage area map<br>M6.1                                                                              |
| 03-03                    | Clarification              | Due to previously scheduled events in the<br>Multipurpose room, construction will be<br>limited to the basement mechanical and |

electric room area until December 5th 2023. Access will be from the exterior staging area double doors adjacent to the main entrance. Refer to M6.0.

| 03-04 | Question | Q: | Is any asbestos abatement documentation<br>available?                                                                                                                                                     |
|-------|----------|----|-----------------------------------------------------------------------------------------------------------------------------------------------------------------------------------------------------------|
|       |          | A: | See 2 attachments to this addendum, a map and abatement / testing record.                                                                                                                                 |
| 03-05 | Question | Q: | Are there any access limits to the 2 entries in the Multipurpose room?                                                                                                                                    |
|       |          | A: | The SW single door entrance will be unavailable<br>at 8:30 – 9:00 AM and 6:30 – 7:00 PM weekdays.<br>Access through the double doors in the material<br>staging area has no restricted hours.             |
| 03-06 | Question | Q: | Is acoustic insulation required?                                                                                                                                                                          |
|       |          | A: | No, see contract documents.                                                                                                                                                                               |
| 03-07 | Question | Q: | Is there a suspended ceiling?                                                                                                                                                                             |
|       |          | A: | No, see contract documents.                                                                                                                                                                               |
| 03-08 | Question | Q: | Are any appliances / equipment Owner provided?                                                                                                                                                            |
|       |          | A: | Yes, see M0.2. Items to be owner provided contractor installed are identified.                                                                                                                            |
| 03-09 | Question | Q: | Detail A on Sheet S1.1 states that sand pipe<br>bedding shall be compacted to 90% of<br>relative density. Please confirm if third party<br>testing will be required to certify compaction<br>is achieved. |

| 03-21 | Question | Q: | Please advise if a temporary barrier<br>separating the work area from the<br>multipurpose room will be required and, if so,<br>provide minimum height and construction<br>requirements.                                                                                                                                                                       |
|-------|----------|----|---------------------------------------------------------------------------------------------------------------------------------------------------------------------------------------------------------------------------------------------------------------------------------------------------------------------------------------------------------------|
|       |          | A: | Refer to drawing M6.0 for barrier locations.                                                                                                                                                                                                                                                                                                                  |
| 03-22 | Question | Q: | Section 16 of the Instructions to Bidders<br>states that the period of performance from<br>Notice to Proceed to Substantial Completion<br>shall be 225 calendar days. The Article 2 of<br>the sample contract in Section II states the<br>period of performance shall be 200 calendar<br>days. Please confirm the period of<br>performance for this contract. |
|       |          | A: | Article 2 is a sample contract. Period of                                                                                                                                                                                                                                                                                                                     |