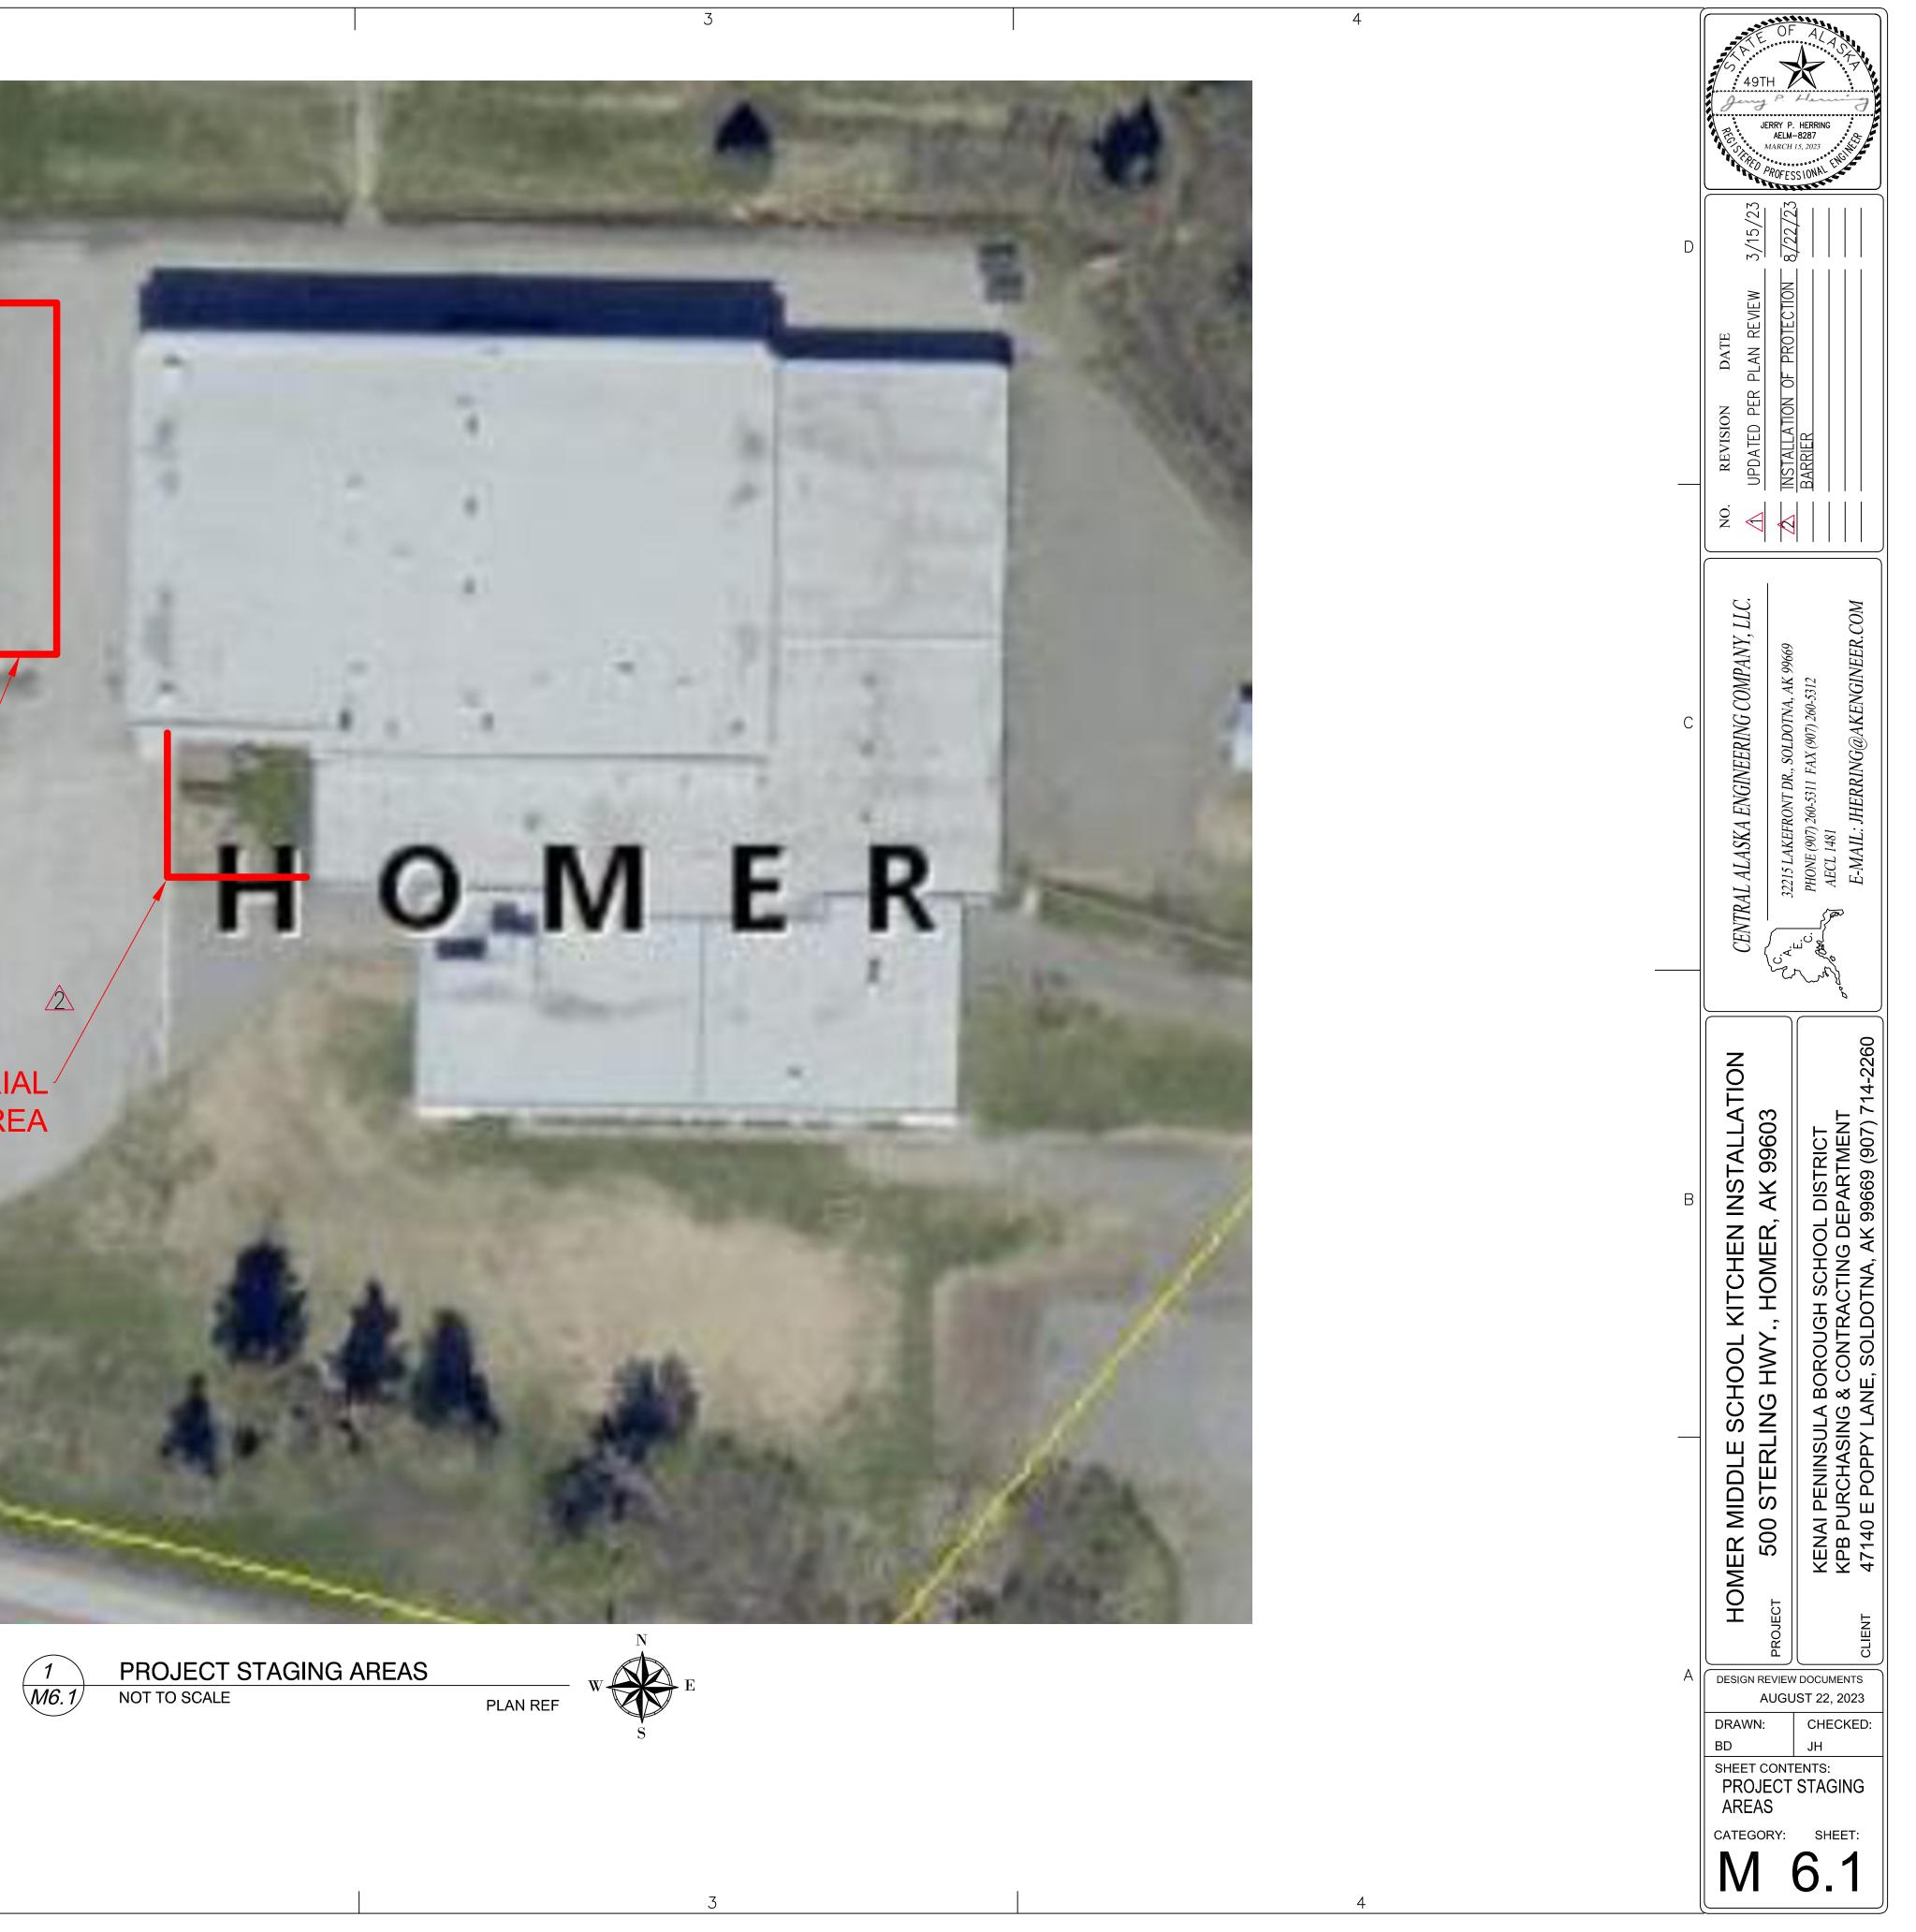

| <u>ITEM NO.</u><br>03-01 | REFERENCE<br>Clarification | DESCRIPTION<br>See protection barrier outline on M6.0 of the attached.                                                         |
|--------------------------|----------------------------|--------------------------------------------------------------------------------------------------------------------------------|
| 03-02                    | Clarification              | See attached staging and storage area map<br>M6.1                                                                              |
| 03-03                    | Clarification              | Due to previously scheduled events in the<br>Multipurpose room, construction will be<br>limited to the basement mechanical and |