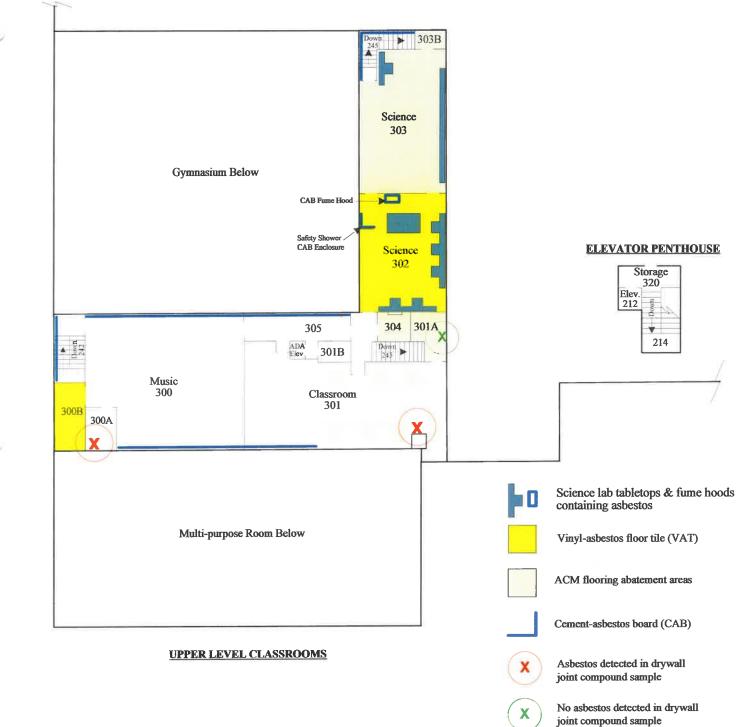

electric room area until December 5th 2023. Access will be from the exterior staging area double doors adjacent to the main entrance. Refer to M6.0.

| 03-04 | Question | Q: | Is any asbestos abatement documentation<br>available?                                                                                                                                                     |
|-------|----------|----|-----------------------------------------------------------------------------------------------------------------------------------------------------------------------------------------------------------|
|       |          | A: | See 2 attachments to this addendum, a map and abatement / testing record.                                                                                                                                 |
| 03-05 | Question | Q: | Are there any access limits to the 2 entries in the Multipurpose room?                                                                                                                                    |
|       |          | A: | The SW single door entrance will be unavailable<br>at 8:30 – 9:00 AM and 6:30 – 7:00 PM weekdays.<br>Access through the double doors in the material<br>staging area has no restricted hours.             |
| 03-06 | Question | Q: | Is acoustic insulation required?                                                                                                                                                                          |
|       |          | A: | No, see contract documents.                                                                                                                                                                               |
| 03-07 | Question | Q: | Is there a suspended ceiling?                                                                                                                                                                             |
|       |          | A: | No, see contract documents.                                                                                                                                                                               |
| 03-08 | Question | Q: | Are any appliances / equipment Owner provided?                                                                                                                                                            |
|       |          | A: | Yes, see M0.2. Items to be owner provided contractor installed are identified.                                                                                                                            |
| 03-09 | Question | Q: | Detail A on Sheet S1.1 states that sand pipe<br>bedding shall be compacted to 90% of<br>relative density. Please confirm if third party<br>testing will be required to certify compaction<br>is achieved. |

### Asbestos Material Notes:

Identified asbestos materials are shown in approximate locations. Unidentified asbestos-containing materials may be present in inaccessible areas of this facility, such as wall, floor, or ceiling cavities, or hidden beneath newer finish materials. Floor tile or sheet vinyl found under carpet must be tested prior to removal. CAB wall panels are enclosed in several places with non-asbestos Marlite or painted plywood panels. All known remaining troweled-on insulating cement found on piping or mechanical systems was abated in 2017.

**NOTE: Drawing Is Not To Scale** 

|                | SULA BOROUGH - Homer I<br>rling Hwy., Homer, Alaska |            |
|----------------|-----------------------------------------------------|------------|
| Asbestos       | Materials Locations – Upp                           | per Level  |
| Drawing 3 of 3 | Revised: June 2022                                  | By: JL/CMS |