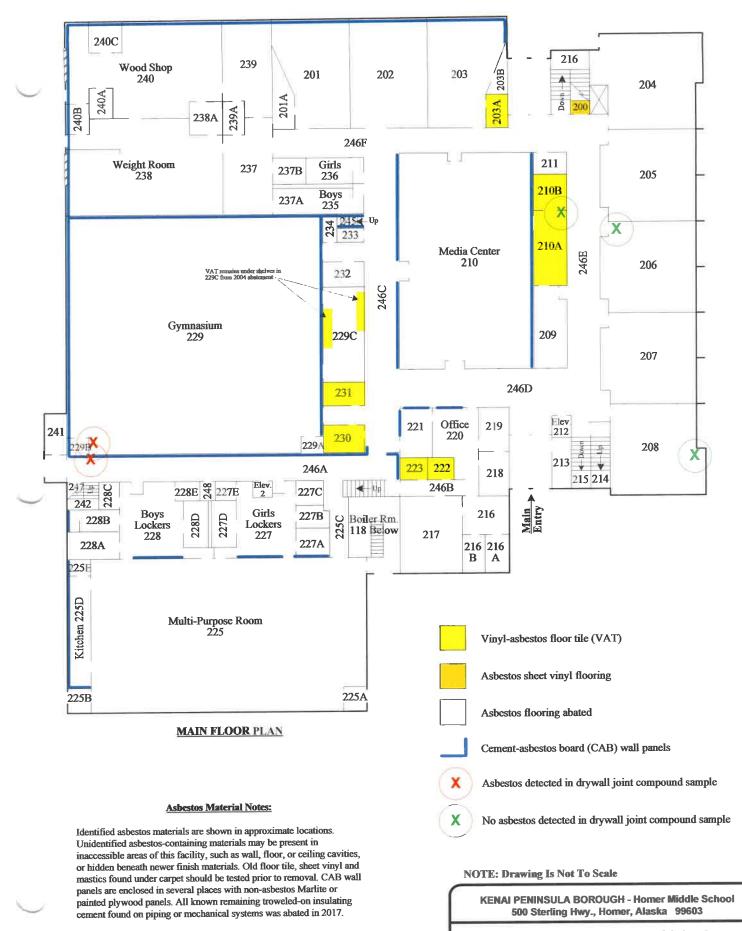

electric room area until December 5th 2023. Access will be from the exterior staging area double doors adjacent to the main entrance. Refer to M6.0.

| 03-04 | Question | Q: | Is any asbestos abatement documentation<br>available?                                                                                                                                                     |
|-------|----------|----|-----------------------------------------------------------------------------------------------------------------------------------------------------------------------------------------------------------|
|       |          | A: | See 2 attachments to this addendum, a map and abatement / testing record.                                                                                                                                 |
| 03-05 | Question | Q: | Are there any access limits to the 2 entries in the Multipurpose room?                                                                                                                                    |
|       |          | A: | The SW single door entrance will be unavailable<br>at 8:30 – 9:00 AM and 6:30 – 7:00 PM weekdays.<br>Access through the double doors in the material<br>staging area has no restricted hours.             |
| 03-06 | Question | Q: | Is acoustic insulation required?                                                                                                                                                                          |
|       |          | A: | No, see contract documents.                                                                                                                                                                               |
| 03-07 | Question | Q: | Is there a suspended ceiling?                                                                                                                                                                             |
|       |          | A: | No, see contract documents.                                                                                                                                                                               |
| 03-08 | Question | Q: | Are any appliances / equipment Owner provided?                                                                                                                                                            |
|       |          | A: | Yes, see M0.2. Items to be owner provided contractor installed are identified.                                                                                                                            |
| 03-09 | Question | Q: | Detail A on Sheet S1.1 states that sand pipe<br>bedding shall be compacted to 90% of<br>relative density. Please confirm if third party<br>testing will be required to certify compaction<br>is achieved. |

Revised: 06 - 18 - 2019 Drawing 2 of 3

By: MSS

### Asbestos Material Notes:

Identified asbestos materials are shown in approximate locations. Unidentified asbestos-containing materials may be present in inaccessible areas of this facility, such as wall, floor, or ceiling cavities, or hidden beneath newer finish materials. Floor tile or sheet vinyl found under carpet must be tested prior to removal. CAB wall panels are enclosed in several places with non-asbestos Marlite or painted plywood panels. All known remaining troweled-on insulating cement found on piping or mechanical systems was abated in 2017.