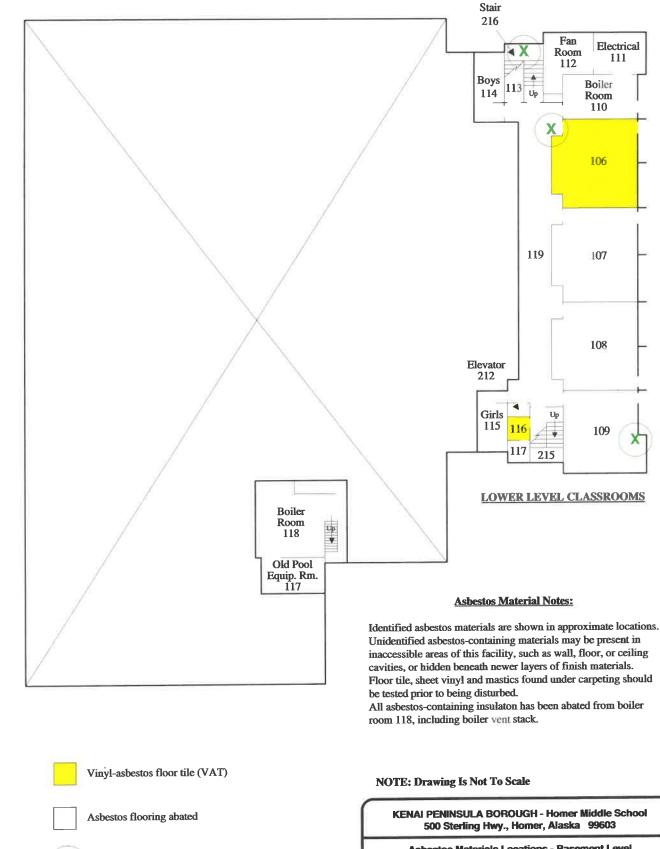

electric room area until December 5th 2023. Access will be from the exterior staging area double doors adjacent to the main entrance. Refer to M6.0.

| 03-04 | Question | Q: | Is any asbestos abatement documentation<br>available?                                                                                                                                                     |
|-------|----------|----|-----------------------------------------------------------------------------------------------------------------------------------------------------------------------------------------------------------|
|       |          | A: | See 2 attachments to this addendum, a map and abatement / testing record.                                                                                                                                 |
| 03-05 | Question | Q: | Are there any access limits to the 2 entries in the Multipurpose room?                                                                                                                                    |
|       |          | A: | The SW single door entrance will be unavailable<br>at 8:30 – 9:00 AM and 6:30 – 7:00 PM weekdays.<br>Access through the double doors in the material<br>staging area has no restricted hours.             |
| 03-06 | Question | Q: | Is acoustic insulation required?                                                                                                                                                                          |
|       |          | A: | No, see contract documents.                                                                                                                                                                               |
| 03-07 | Question | Q: | Is there a suspended ceiling?                                                                                                                                                                             |
|       |          | A: | No, see contract documents.                                                                                                                                                                               |
| 03-08 | Question | Q: | Are any appliances / equipment Owner provided?                                                                                                                                                            |
|       |          | A: | Yes, see M0.2. Items to be owner provided contractor installed are identified.                                                                                                                            |
| 03-09 | Question | Q: | Detail A on Sheet S1.1 states that sand pipe<br>bedding shall be compacted to 90% of<br>relative density. Please confirm if third party<br>testing will be required to certify compaction<br>is achieved. |

performance is 225 calendar days from NTP.

No asbestos detected in drywall joint compound sample

X

Asbestos Materials Locations - Basement Level

Drawing 1 of 3 Revised: 09 - 12 - 2017 By: MSS

2

Asbestos Materials Locations - Main Level

### Asbestos Material Notes:

Identified asbestos materials are shown in approximate locations. Unidentified asbestos-containing materials may be present in inaccessible areas of this facility, such as wall, floor, or ceiling cavities, or hidden beneath newer finish materials. Floor tile or sheet vinyl found under carpet must be tested prior to removal. CAB wall panels are enclosed in several places with non-asbestos Marlite or painted plywood panels. All known remaining troweled-on insulating cement found on piping or mechanical systems was abated in 2017.